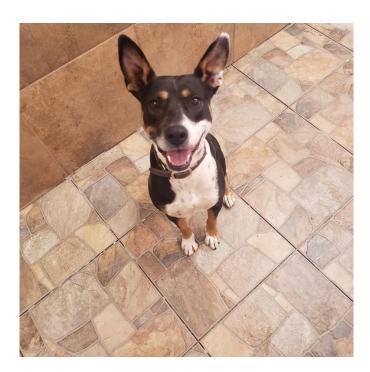

Whiskey is a 4-year-old cattle dog mix who is looking for her new best friend. Whiskey wants to be with her person as much as possible and is anxious in new situations, but not destructive. Like many working dogs, Whiskey has almost boundless energy and needs lots of exercise and stimulation.

Whiskey is very agile, she can jump a four foot french, so she will need a home with a strong six-foot fence that she won't be able to scale.

She has a strong prey-drive, so she should not be in a home with cats, small dogs, or other small animals.